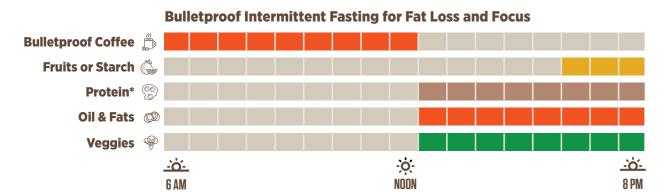

## WHEN TO EAT AND FAST

Use this section of the Roadmap as a rough proportional guide. When in doubt, cover your plate with vegetables, add a few ounces of grass-fed meat and a generous amount of quality fats like butter, Brain Octane oil or ghee.

# The Simple Bulletproof Diet to Reduce Body Fat and Boost Your Energy Bulletproof Coffee Fruits or Starch Oil & Fats Veggies AMM NOON The Simple Bulletproof Diet to Reduce Body Fat and Boost Your Energy For Energy Fruits or Starch Fruits or Starch Fruits or Starch NOON SPM

\*ADDED BONUS: Protein Fasting. 1-2 days per week, limit your protein intake to a maximum of 15g per day from all sources as described in The Bulletproof Diet. To stay full on these low-protein days, eat plenty of quality fats.